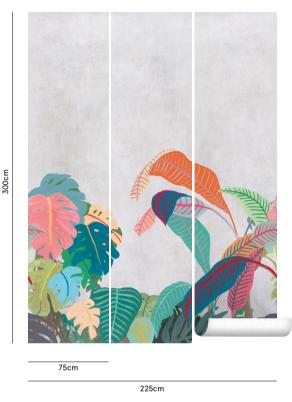

# **AMAZONE** Rio

REF Nr REPEAT HOR-231316 Repeatable

A B C

One set = 3 panels of  $75 \text{cm} \times 300 \text{cm}$  (h) TOTAL SIZE:  $225 \text{cm} \times 300 \text{cm}$  (h)